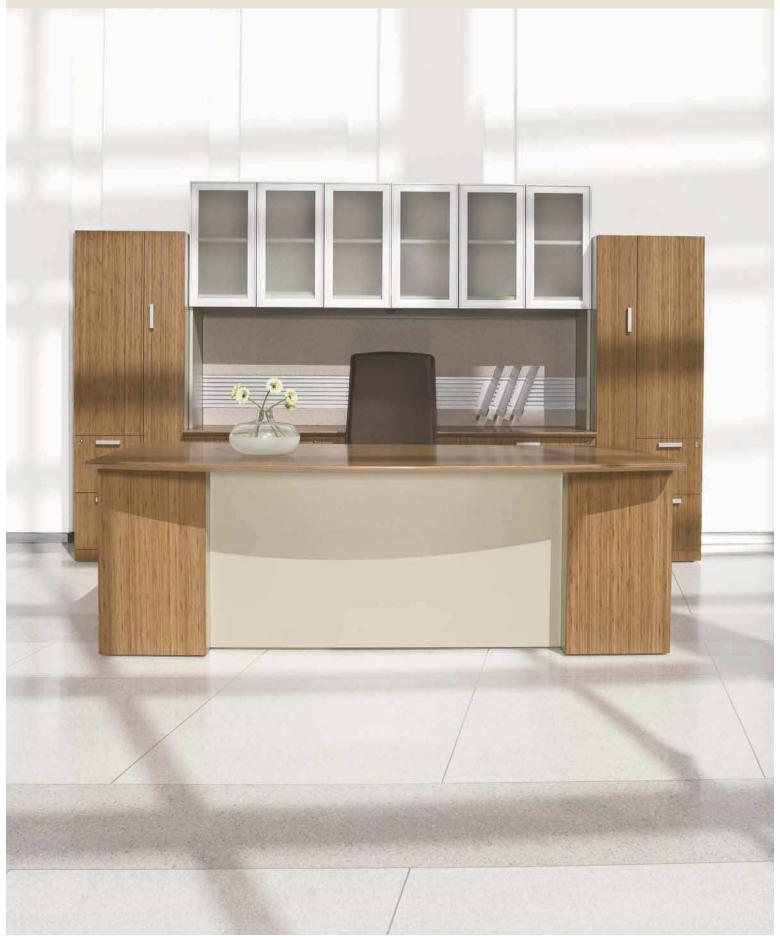

Top: Shown above in Dark Cherry (VDC) veneer with Custom Grey (CGY) laminate chassis and Silver Wedge (PL75) handles. Bottom left: Shown in Caramel Bamboo (VBM) veneer with String (STG) laminate chassis and Tungsten (PL67) handles. Bottom right: Shown in Warm Cherry (VWC) veneer with Custom Grey (CGY) laminate chassis and Silver Spaghetti (PLS8) handles.

## Dufferin™

Above: Executive office "U" group configuration with boat shaped piano desk. Wood modesty panel (optional), extended curved corner credenza with pedestal, hutch, tackboard and storage cabinet. Shown in Espresso Walnut (VEW) veneer with Custom Grey (CGY) laminate chassis and Tungsten (PL66) handles.

Details: A. Two inch knife edge. B. Color keyed grommets in tungsten or black. C. Coped edge on connecting worksurfaces. D. Square post leg choose Tungsten or Black (round post optional). E. Aluminum glass doors. F. Tackboard with optional accessory rail. G. Power/data grommet in anodized Aluminum or Black. H. Rectangular two tone base (optional).