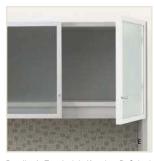

Details: A. Two inch knife edge. B. Color keyed grommets in tungsten or black. C. Coped edge on connecting worksurfaces. D. Square post leg choose Tungsten or Black (round post optional). E. Aluminum glass doors. F. Tackboard with optional accessory rail. G. Power/data grommet in anodized Aluminum or Black. H. Rectangular two tone base (optional).