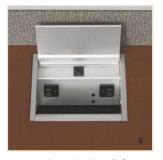

Details: A. Two inch knife edge. B. Color keyed grommets in tungsten or black. C. Coped edge on connecting worksurfaces. D. Square post leg choose Tungsten or Black (round post optional). E. Aluminum glass doors. F. Tackboard with optional accessory rail. G. Power/data grommet in anodized Aluminum or Black. H. Rectangular two tone base (optional).