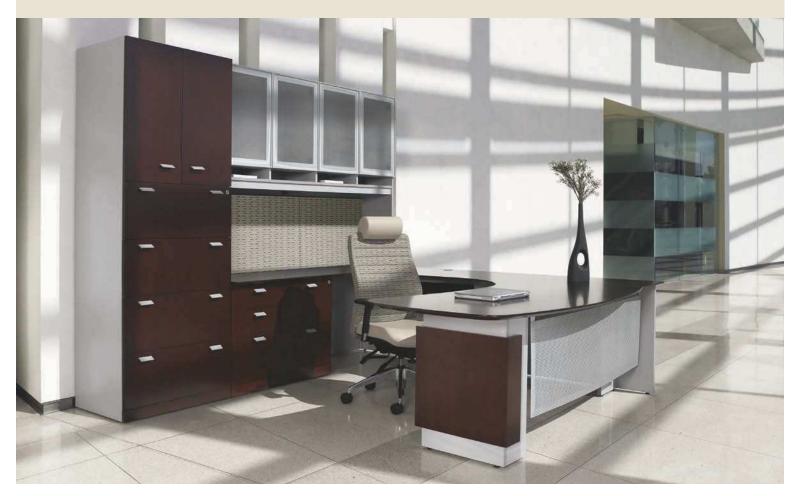

Top: Shown above in Dark Cherry (VDC) veneer with Custom Grey (CGY) laminate chassis and Silver Wedge (PL75) handles. Bottom left: Shown in Caramel Bamboo (VBM) veneer with String (STG) laminate chassis and Tungsten (PL67) handles. Bottom right: Shown in Warm Cherry (VWC) veneer with Custom Grey (CGY) laminate chassis and Silver Spaghetti (PLS8) handles.