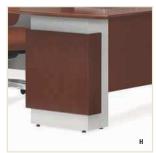

Details: A. Two inch knife edge. B. Color keyed grommets in tungsten or black. C. Coped edge on connecting worksurfaces. D. Square post leg choose Tungsten or Black (round post optional). E. Aluminum glass doors. F. Tackboard with optional accessory rail. G. Power/data grommet in anodized Aluminum or Black. H. Rectangular two tone base (optional).