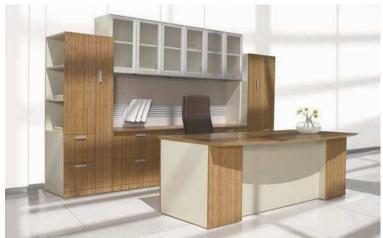

Top: Shown above in Dark Cherry (VDC) veneer with Custom Grey (CGY) laminate chassis and Silver Wedge (PL75) handles. Bottom left: Shown in Caramel Bamboo (VBM) veneer with String (STG) laminate chassis and Tungsten (PL67) handles. Bottom right: Shown in Warm Cherry (VWC) veneer with Custom Grey (CGY) laminate chassis and Silver Spaghetti (PLS8) handles.