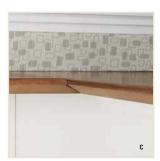

Details: A. Two inch knife edge. B. Color keyed grommets in tungsten or black. C. Coped edge on connecting worksurfaces. D. Square post leg choose Tungsten or Black (round post optional). E. Aluminum glass doors. F. Tackboard with optional accessory rail. G. Power/data grommet in anodized Aluminum or Black. H. Rectangular two tone base (optional).