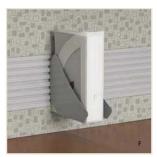

Details: A. Two inch knife edge. B. Color keyed grommets in tungsten or black. C. Coped edge on connecting worksurfaces. D. Square post leg choose Tungsten or Black (round post optional). E. Aluminum glass doors. F. Tackboard with optional accessory rail. G. Power/data grommet in anodized Aluminum or Black. H. Rectangular two tone base (optional).