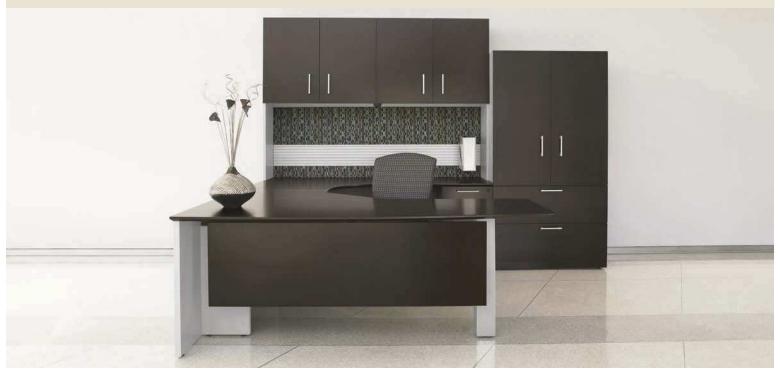

Top: Shown above in Dark Cherry (VDC) veneer with Custom Grey (CGY) laminate chassis and Silver Wedge (PL75) handles. Bottom left: Shown in Caramel Bamboo (VBM) veneer with String (STG) laminate chassis and Tungsten (PL67) handles. Bottom right: Shown in Warm Cherry (VWC) veneer with Custom Grey (CGY) laminate chassis and Silver Spaghetti (PLS8) handles.