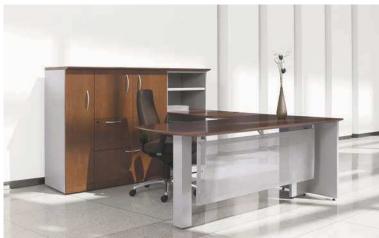

## Dufferin™

Above: Executive office "U" group configuration with boat shaped piano desk. Wood modesty panel (optional), extended curved corner credenza with pedestal, hutch, tackboard and storage cabinet. Shown in Espresso Walnut (VEW) veneer with Custom Grey (CGY) laminate chassis and Tungsten (PL66) handles.

Details: A. Two inch knife edge. B. Color keyed grommets in tungsten or black. C. Coped edge on connecting worksurfaces. D. Square post leg choose Tungsten or Black (round post optional). E. Aluminum glass doors. F. Tackboard with optional accessory rail. G. Power/data grommet in anodized Aluminum or Black. H. Rectangular two tone base (optional).