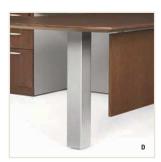

Details: A. Two inch knife edge. B. Color keyed grommets in tungsten or black. C. Coped edge on connecting worksurfaces. D. Square post leg choose Tungsten or Black (round post optional). E. Aluminum glass doors. F. Tackboard with optional accessory rail. G. Power/data grommet in anodized Aluminum or Black. H. Rectangular two tone base (optional).