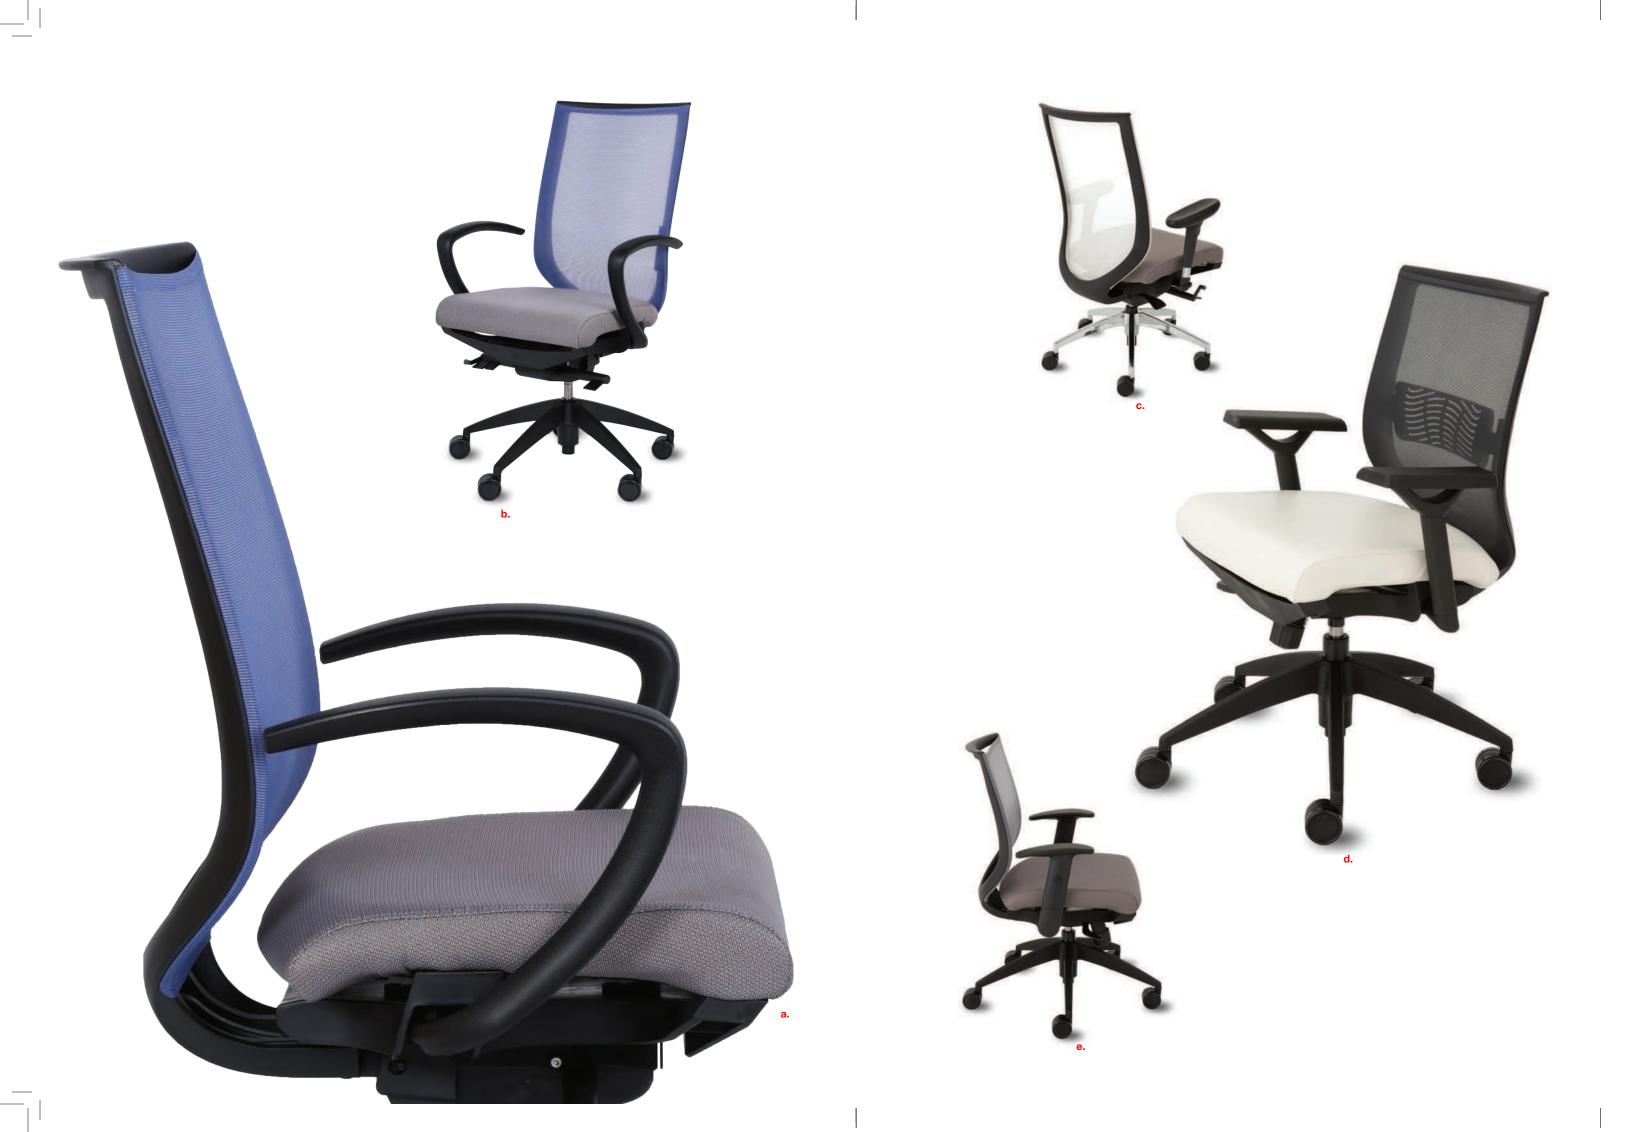

\_\_\_\_\_

creates a unique statement in form and function. The suspension seat is made like no other, with infinite comfort for the user's every move.

makes moving Aria chairs easier.

A8 adjustable arms, A6 adjustable pivot/ swivel arms, A40 adjustable arms, A41 multi-adjustable arms and A10 fixed arms.

with height adjustment (optional).

A seat slider to adjust seat depth is included with Y4 control.

are matched with each model's design. Mid-back versions offer the Y1 and Y3.

High-back models feature the intensive Y4 control.

for a long, trouble-free service life.

Available in silver, black or polished aluminum.

3211 Jack Northrop Ave. Hawthorne, CA 90250