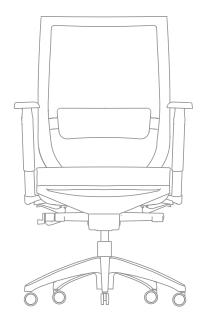

\_\_\_\_\_

creates a unique statement in form and function. The suspension seat is made like no other, with infinite comfort for the user's every move.

makes moving Aria chairs easier.

A8 adjustable arms, A6 adjustable pivot/ swivel arms, A40 adjustable arms, A41 multi-adjustable arms and A10 fixed arms.

with height adjustment (optional).

A seat slider to adjust seat depth is included with Y4 control.

are matched with each model's design. Mid-back versions offer the Y1 and Y3.

High-back models feature the intensive Y4 control.