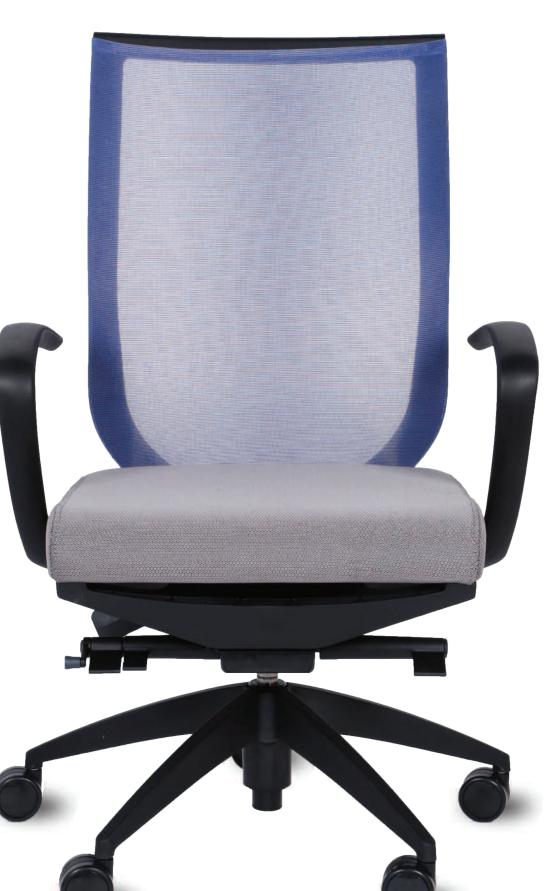

with height adjustment (optional).

A seat slider to adjust seat depth is included with Y4 control.

are matched with each model's design. Mid-back versions offer the Y1 and Y3.

High-back models feature the intensive Y4 control.

for a long, trouble-free service life.

Available in silver, black or polished aluminum.

3211 Jack Northrop Ave. Hawthorne, CA 90250