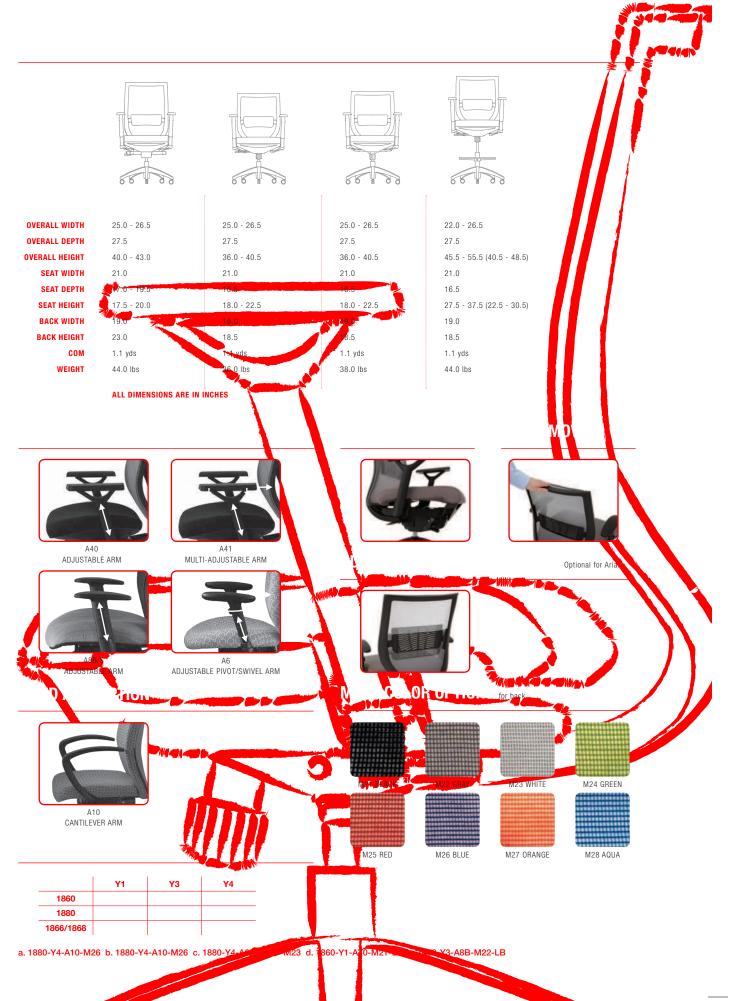

\_\_\_\_\_

creates a unique statement in form and function. The suspension seat is made like no other, with infinite comfort for the user's every move.

makes moving Aria chairs easier.

A8 adjustable arms, A6 adjustable pivot/ swivel arms, A40 adjustable arms, A41 multi-adjustable arms and A10 fixed arms.

with height adjustment (optional).

A seat slider to adjust seat depth is included with Y4 control.

are matched with each model's design. Mid-back versions offer the Y1 and Y3.

High-back models feature the intensive Y4 control.