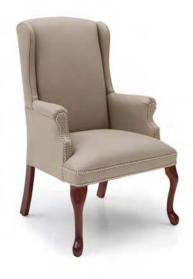

Executive Swivel 184TB (Also available 184 Non-Tufted) 28" w × 26.5" d × 42-46" h

Guest 186 (Also available 186 Tufted) 28" w × 30" d × 43.5" h

Executive Swivel with Pillow Back 184PB  $28" \text{ w} \times 26.5" \text{ d} \times 42\text{-}46" \text{ h}$ 