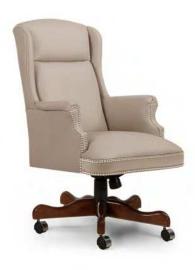

Executive Swivel 184TB (Also available 184 Non-Tufted) 28" w × 26.5" d × 42-46" h

Guest 186 (Also available 186 Tufted) 28" w × 30" d × 43.5" h

Executive Swivel with Pillow Back 184PB  $28" \text{ w} \times 26.5" \text{ d} \times 42\text{-}46" \text{ h}$ 