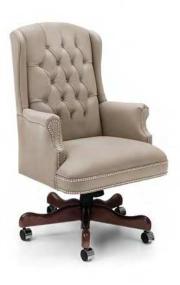

Executive Swivel 184TB (Also available 184 Non-Tufted) 28" w × 26.5" d × 42-46" h

Guest 186 (Also available 186 Tufted) 28" w × 30" d × 43.5" h

Executive Swivel with Pillow Back 184PB  $28" \text{ w} \times 26.5" \text{ d} \times 42\text{-}46" \text{ h}$ 