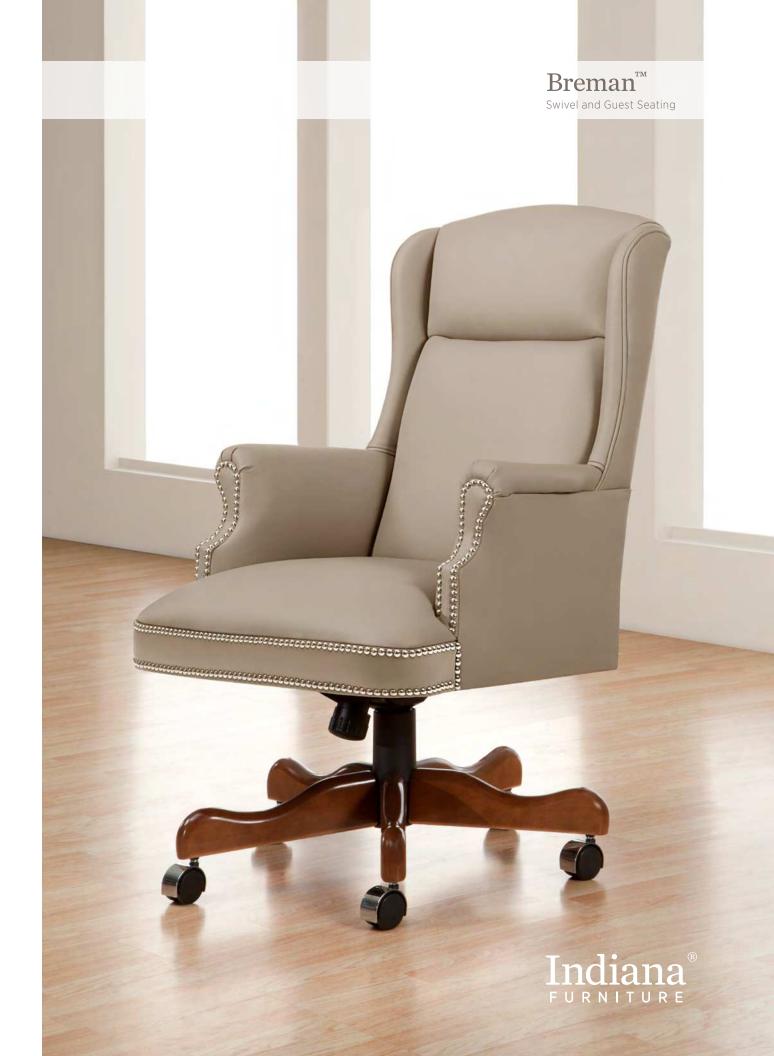

## Breman<sup>TM</sup>

Swivel and Guest Seating

Traditional splendor and elegant styling is showcased in Breman's stately and timeless wing-back presentation. Precisely placed trim nails, pillow headrest, queen Anne legs, and button tufted or plain back models add detail and versatility to this collection. Swivels feature swivel-tilt control with pneumatic height adjustment. Solid hardwood frames provide for a smooth and radiant finish.

Fabric: Conneaut Davenport Wet Sand.

Finish: Artisan Walnut.

1224 Mill Street
PO Box 270
Jasper, Indiana 47547-0270
Tel 812.482.5727
Tol 800.422.5727
Fax 812.482.9035
sales@indianafurniture.com

www.indianafurniture.com