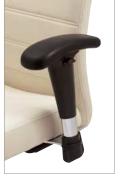

Fabric: Ultrafabrics Brisa, Golden. Ultrafabrics

Cover Fabric: Ultrafabrics Brisa, French

Midback Swivel 582 26" w × 37"-42" h × 26" d

Highback Swivel 26" w × 43"-48" h × 26" d

Aluminum fixed loop

Black height adjustable Black fixed "T" "T" with sliding and lockable pivot pads

Chrome height adjustable "T"

Black Height Adjustable "T"

Clutch Swivel Seating

PO Box 270
Jasper, Indiana 47547-0270
Tel 812.482.5727
Tol 800.422.5727
Fax 812.482.9035

sales @ indianafurniture.com

www.indianafurniture.com