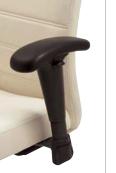

Fabric: Ultrafabrics Brisa, Golden. Ultrafabrics

Cover Fabric: Ultrafabrics Brisa, French

Midback Swivel 582 26" w × 37"-42" h × 26" d

Highback Swivel 26" w × 43"-48" h × 26" d

Aluminum fixed loop

Black height adjustable Black fixed "T" "T" with sliding and lockable pivot pads

Chrome height adjustable "T"

Black Height Adjustable "T"

Clutch Swivel Seating

PO Box 270
Jasper, Indiana 47547-0270
Tel 812.482.5727
Tol 800.422.5727
Fax 812.482.9035

sales @ indianafurniture.com

www.indianafurniture.com