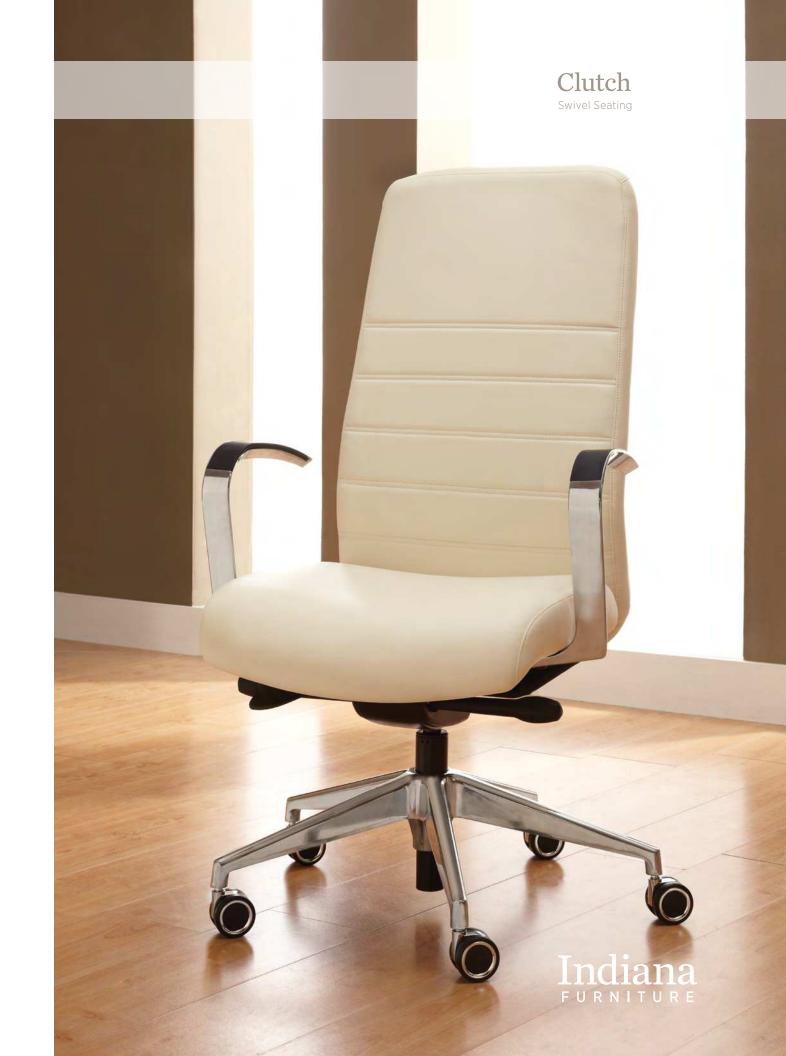

## Clutch

Swivel Seating

One chair does not fit all. And that's why to fit your exact need. Choose the height that fits the environment, the arm that works best for the project. Contoured lumbar support and flexible suspension provide all day comfort. A selection scale for casual office settings.

Fabric: Ultrafabrics Brisa, Golden. Ultrafabrics

Cover Fabric: Ultrafabrics Brisa, French

Midback Swivel 582 26" w × 37"-42" h × 26" d

Highback Swivel 26" w × 43"-48" h × 26" d

Aluminum fixed loop

Black height adjustable Black fixed "T" "T" with sliding and lockable pivot pads