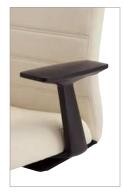

Fabric: Ultrafabrics Brisa, Golden. Ultrafabrics

Cover Fabric: Ultrafabrics Brisa, French

Midback Swivel 582 26" w × 37"-42" h × 26" d

Highback Swivel 26" w × 43"-48" h × 26" d

Aluminum fixed loop

Black height adjustable Black fixed "T" "T" with sliding and lockable pivot pads

Chrome height adjustable "T"

Black Height Adjustable "T"

Clutch Swivel Seating

PO Box 270
Jasper, Indiana 47547-0270
Tel 812.482.5727
Tol 800.422.5727
Fax 812.482.9035

sales @ indianafurniture.com

www.indianafurniture.com