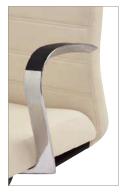

Fabric: Ultrafabrics Brisa, Golden. Ultrafabrics

Cover Fabric: Ultrafabrics Brisa, French

Midback Swivel 582 26" w × 37"-42" h × 26" d

Highback Swivel 26" w × 43"-48" h × 26" d

Aluminum fixed loop

Black height adjustable Black fixed "T" "T" with sliding and lockable pivot pads