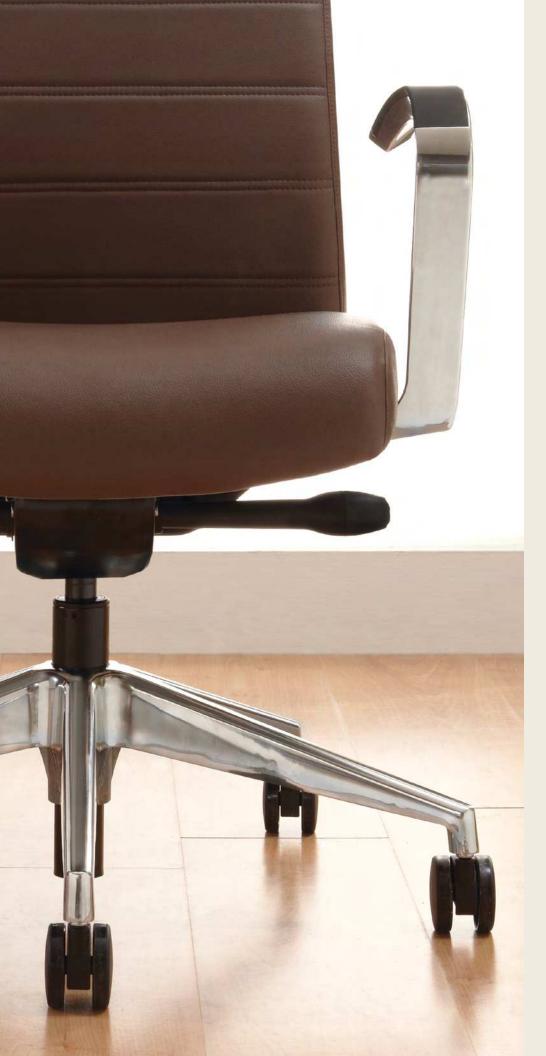

Fabric: Ultrafabrics Brisa, Golden. Ultrafabrics

Cover Fabric: Ultrafabrics Brisa, French

Midback Swivel 582 26" w × 37"-42" h × 26" d

Highback Swivel 26" w × 43"-48" h × 26" d

Aluminum fixed loop

Black height adjustable Black fixed "T" "T" with sliding and lockable pivot pads

Chrome height adjustable "T"

Black Height Adjustable "T"

Clutch Swivel Seating

PO Box 270
Jasper, Indiana 47547-0270
Tel 812.482.5727
Tol 800.422.5727
Fax 812.482.9035

sales @ indianafurniture.com

www.indianafurniture.com