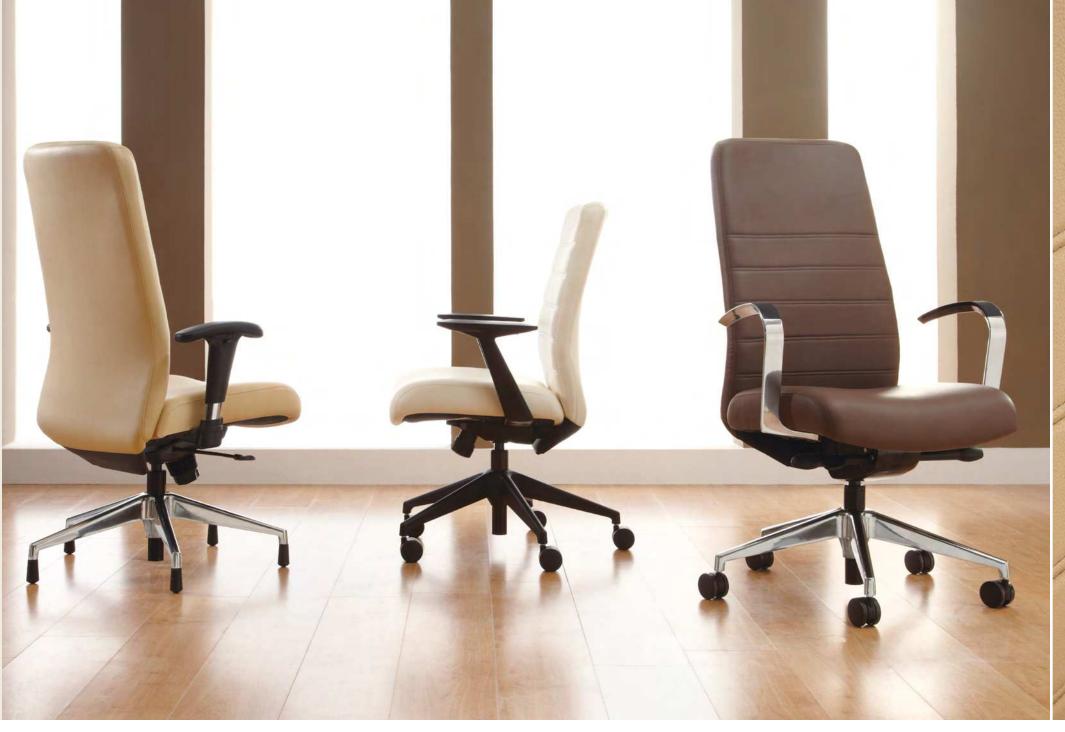

## Clutch

Swivel Seating

One chair does not fit all. And that's why to fit your exact need. Choose the height that fits the environment, the arm that works best for the project. Contoured lumbar support and flexible suspension provide all day comfort. A selection scale for casual office settings.

Fabric: Ultrafabrics Brisa, Golden. Ultrafabrics

Cover Fabric: Ultrafabrics Brisa, French

Midback Swivel 582 26" w × 37"-42" h × 26" d

Highback Swivel 26" w × 43"-48" h × 26" d

Aluminum fixed loop

Black height adjustable Black fixed "T" "T" with sliding and lockable pivot pads