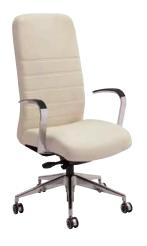

## Clutch

Swivel Seating

One chair does not fit all. And that's why to fit your exact need. Choose the height that fits the environment, the arm that works best for the project. Contoured lumbar support and flexible suspension provide all day comfort. A selection scale for casual office settings.

Fabric: Ultrafabrics Brisa, Golden. Ultrafabrics

Cover Fabric: Ultrafabrics Brisa, French

Midback Swivel 582 26" w × 37"-42" h × 26" d

Highback Swivel 26" w × 43"-48" h × 26" d

Aluminum fixed loop

Black height adjustable Black fixed "T" "T" with sliding and lockable pivot pads