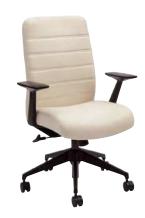

## Clutch

Swivel Seating

One chair does not fit all. And that's why to fit your exact need. Choose the height that fits the environment, the arm that works best for the project. Contoured lumbar support and flexible suspension provide all day comfort. A selection scale for casual office settings.

Fabric: Ultrafabrics Brisa, Golden. Ultrafabrics

Cover Fabric: Ultrafabrics Brisa, French

Midback Swivel 582 26" w × 37"-42" h × 26" d

Highback Swivel 26" w × 43"-48" h × 26" d

Aluminum fixed loop

Black height adjustable Black fixed "T" "T" with sliding and lockable pivot pads