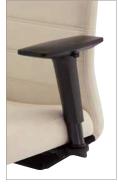

Fabric: Ultrafabrics Brisa, Golden. Ultrafabrics

Cover Fabric: Ultrafabrics Brisa, French

Midback Swivel 582 26" w × 37"-42" h × 26" d

Highback Swivel 26" w × 43"-48" h × 26" d

Aluminum fixed loop

Black height adjustable Black fixed "T" "T" with sliding and lockable pivot pads

Chrome height adjustable "T"

Black Height Adjustable "T"

Clutch Swivel Seating

PO Box 270
Jasper, Indiana 47547-0270
Tel 812.482.5727
Tol 800.422.5727
Fax 812.482.9035

sales @ indianafurniture.com

www.indianafurniture.com