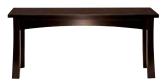

Three Seat Full Back 4863 Three Seat Half Back 4873 (shown) 68.5" w  $\times$  26.25" d  $\times$  34.5" h

Lounge Bench 496 48.75" w × 24.25" d × 25.25" h

Freestanding Lamp Table 48-2424LT

Magazine Table 48-1836MT