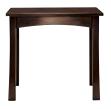

Three Seat Full Back 4863 Three Seat Half Back 4873 (shown) 68.5" w  $\times$  26.25" d  $\times$  34.5" h

Lounge Bench 496 48.75" w × 24.25" d × 25.25" h

Freestanding Lamp Table 48-2424LT

Magazine Table 48-1836MT