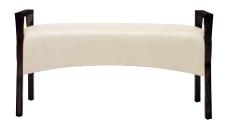

Three Seat Full Back 4863 Three Seat Half Back 4873 (shown) 68.5" w  $\times$  26.25" d  $\times$  34.5" h

Lounge Bench 496 48.75" w × 24.25" d × 25.25" h

Freestanding Lamp Table 48-2424LT

Magazine Table 48-1836MT