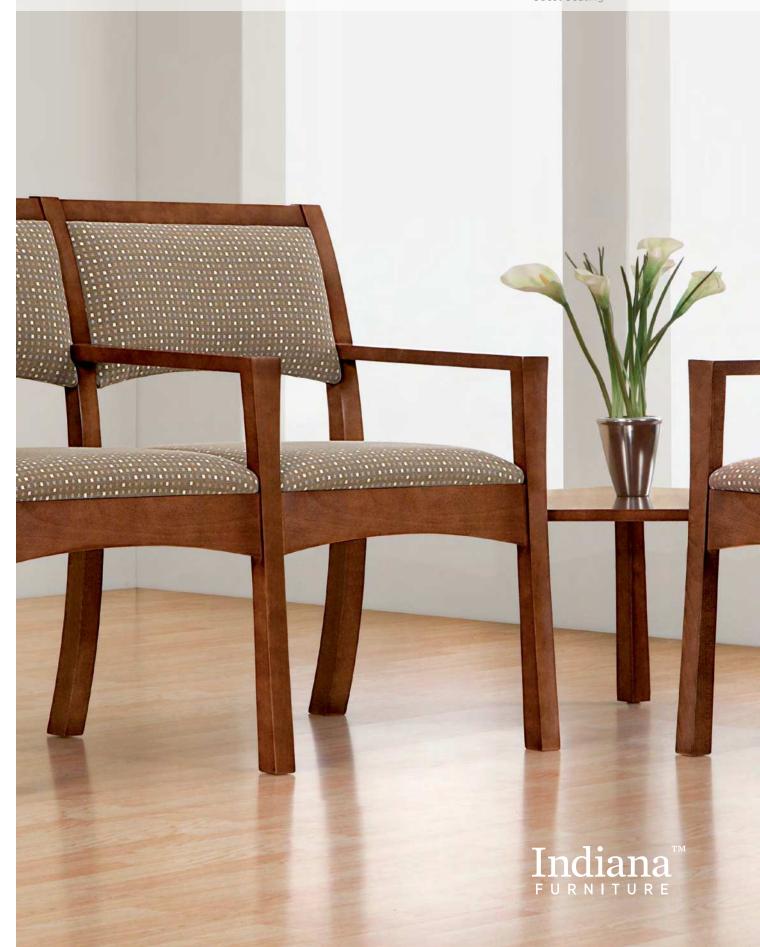

**Cover and Right:** Momentum Kinney Frappe and Artisan Walnut. **Below:** Momentum Sense White in Espresso Finish.

Two Seat Full Back 4862 (shown) 4862 Two Seat Half Back 4872 46.75" w × 26.25" d × 34.5" h