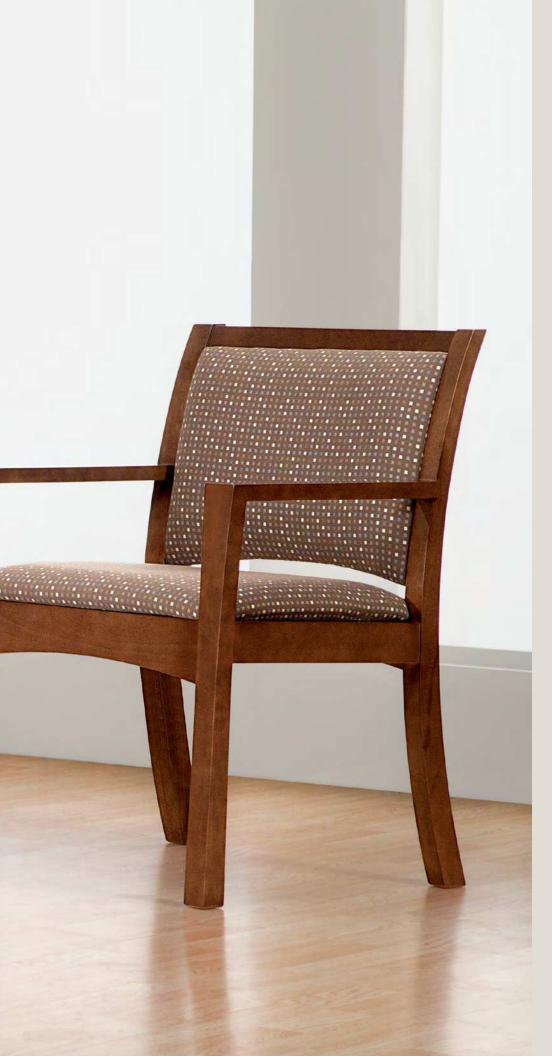

**Cover and Right:** Momentum Kinney Frappe and Artisan Walnut. **Below:** Momentum Sense White in Espresso Finish.

Two Seat Full Back 4862 (shown) 4862 Two Seat Half Back 4872 46.75" w × 26.25" d × 34.5" h

## Inspiration<sup>™</sup> Guest Seating

1224 Mill Street PO Box 270

Jasper, Indiana 47547-0270
Tel 812.482.5727
Tol 800.422.5727
Fax 812.482.9035

sales@indianafurniture.com

www.indianafurniture.com