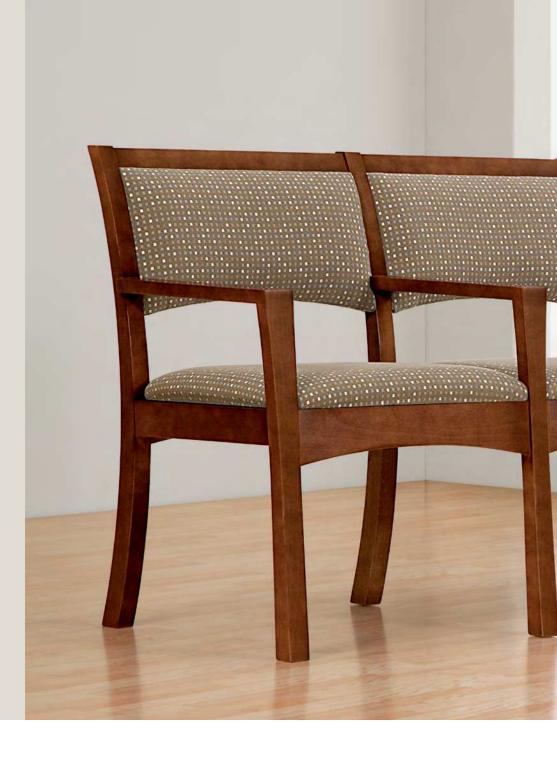

**Cover and Right:** Momentum Kinney Frappe and Artisan Walnut. **Below:** Momentum Sense White in Espresso Finish.

Two Seat Full Back 4862 (shown) 4862 Two Seat Half Back 4872 46.75" w × 26.25" d × 34.5" h