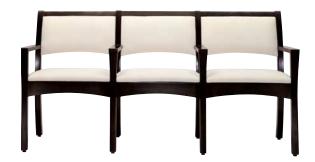

Three Seat Full Back 4863 Three Seat Half Back 4873 (shown) 68.5" w  $\times$  26.25" d  $\times$  34.5" h

Lounge Bench 496 48.75" w × 24.25" d × 25.25" h

Freestanding Lamp Table 48-2424LT

Magazine Table 48-1836MT