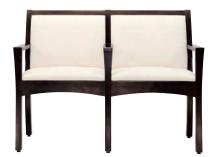

**Cover and Right:** Momentum Kinney Frappe and Artisan Walnut. **Below:** Momentum Sense White in Espresso Finish.

Two Seat Full Back 4862 (shown) 4862 Two Seat Half Back 4872 46.75" w × 26.25" d × 34.5" h