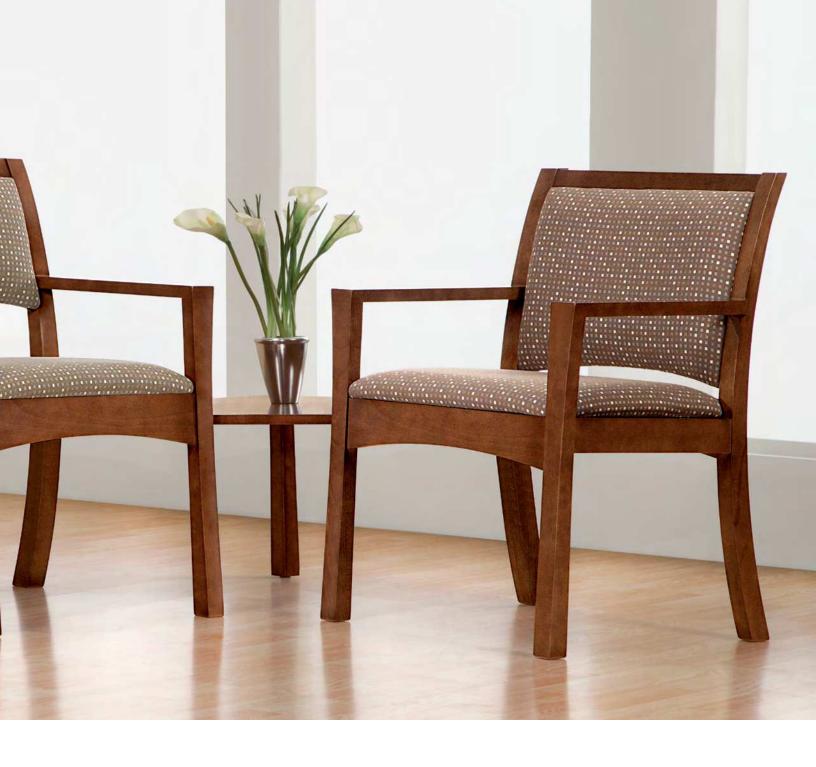

## Inspiring Environments.

Inspiration is designed to bring function and style to open area workspaces.

Tandem sections in one, two, or three seats combine with corner and straight tables to work in all spaces. Freestanding lamp and magazine tables, a bench, and a task chair complete the line. Available in full and half upholstered backs.

## Inspiration<sup>™</sup> Guest Seating

1224 Mill Street PO Box 270

Jasper, Indiana 47547-0270
Tel 812.482.5727
Tol 800.422.5727
Fax 812.482.9035

sales@indianafurniture.com

www.indianafurniture.com