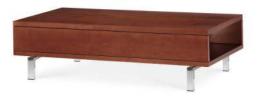

## Marquee Seating & Table Collection

End Table 422-2424LT 24" w × 24" d × 17.875" h

Magazine Table 422-3636MT 36" w × 36" d × 13.875" h

Magazine Table 422-2448MT 48" w × 24" d × 13.875" h

Chrome

Aluminum

Powdercoat