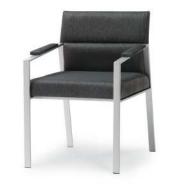

**Fabric:** Yellow – Maharam Tournesol 465970, 002 Burst. White – Maharam Scuba 464930, 001 Vanilla.

**Cover Fabric:** Carnegie Driftwood 6030, color 39.

Guest with Upper Pillow 426 24.5" w × 23.5" d × 35.75" h

Guest without Upper Pillow 427 24.5" w × 23.5" d × 33.5" h

Guest Bariatric with Upper Pillow 429 34.5" w × 23.5" d × 35.75" h

Guest Bariatric without Upper Pillow 430 34.5" w × 23.5" d × 33.5" h

Settee with Upper Pillow 4262 46.5" w × 23.5" d × 35.75" h