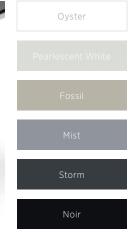

Marquee Seating & Table Collection

Marquee guest seating combines a variety of options, combining the sleek look and feel of metal with unlimited flexibility. Compliment your motif with a choice of metal frame finishes in powder coated Aluminum, Fossil, Mist, Noir, Oyster, Storm, or Pearlescent White. Offered in guest, settee, tandem, and bariatric options, Marquee can blend into any workplace setting – from office and conference rooms to waiting rooms and reception areas.