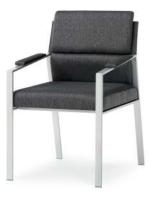

**Fabric:** Yellow – Maharam Tournesol 465970, 002 Burst. White – Maharam Scuba 464930, 001 Vanilla.

**Cover Fabric:** Carnegie Driftwood 6030, color 39.

Guest with Upper Pillow 426 24.5" w × 23.5" d × 35.75" h

Guest without Upper Pillow 427 24.5" w × 23.5" d × 33.5" h

Guest Bariatric with Upper Pillow 429 34.5" w × 23.5" d × 35.75" h

Guest Bariatric without Upper Pillow 430 34.5" w × 23.5" d × 33.5" h

Settee with Upper Pillow 4262 46.5" w × 23.5" d × 35.75" h