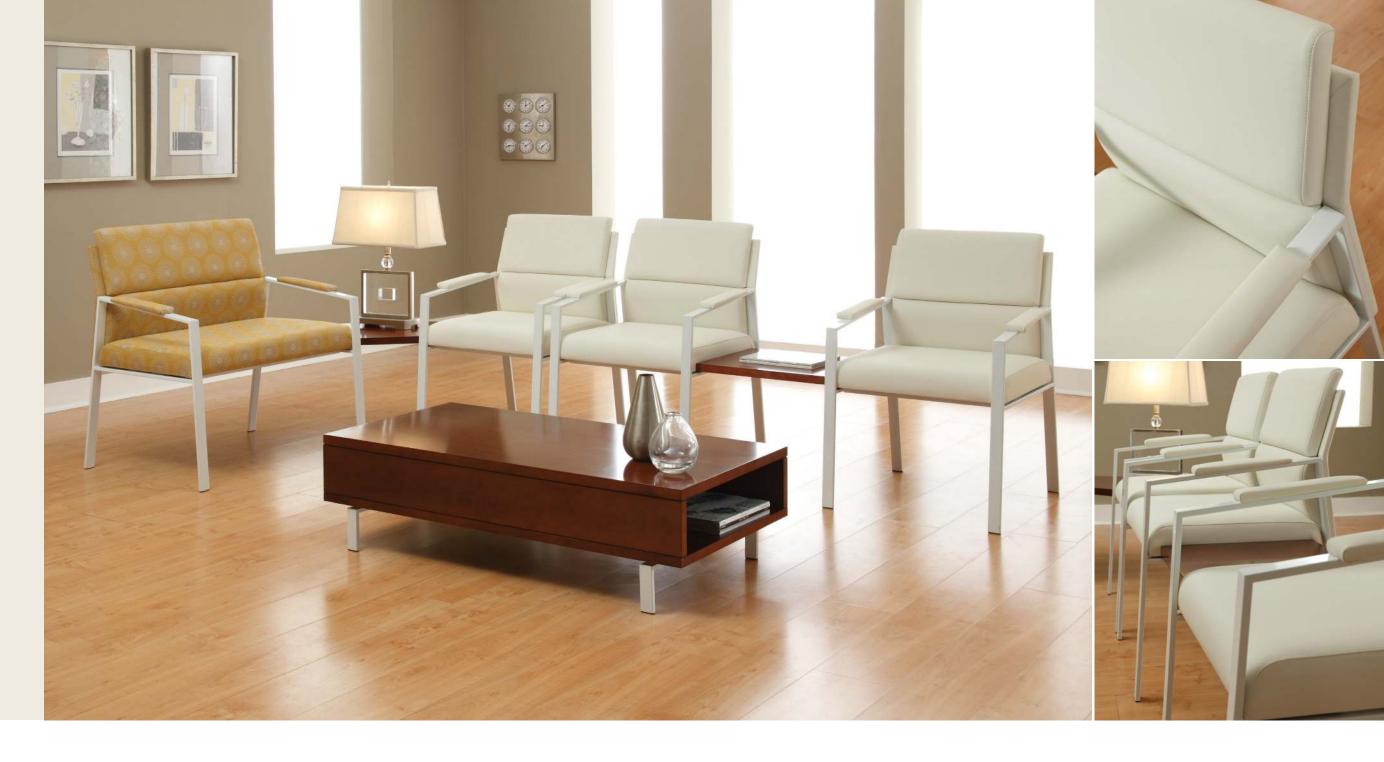

Marquee Seating & Table Collection

Marquee guest seating combines a variety of options, combining the sleek look and feel of metal with unlimited flexibility. Compliment your motif with a choice of metal frame finishes in powder coated Aluminum, Fossil, Mist, Noir, Oyster, Storm, or Pearlescent White. Offered in guest, settee, tandem, and bariatric options, Marquee can blend into any workplace setting – from office and conference rooms to waiting rooms and reception areas.

**Fabric:** Yellow – Maharam Tournesol 465970, 002 Burst. White – Maharam Scuba 464930, 001 Vanilla.

**Cover Fabric:** Carnegie Driftwood 6030, color 39.

Guest with Upper Pillow 426 24.5" w × 23.5" d × 35.75" h

## Marquee Seating & Table Collection

End Table 422-2424LT 24" w × 24" d × 17.875" h

Magazine Table 422-3636MT 36" w × 36" d × 13.875" h

Magazine Table 422-2448MT 48" w × 24" d × 13.875" h

Chrome

Aluminum

Powdercoat