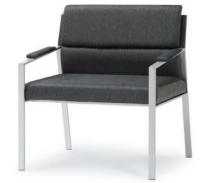

Marquee Seating & Table Collection

Marquee guest seating combines a variety of options, combining the sleek look and feel of metal with unlimited flexibility. Compliment your motif with a choice of metal frame finishes in powder coated Aluminum, Fossil, Mist, Noir, Oyster, Storm, or Pearlescent White. Offered in guest, settee, tandem, and bariatric options, Marquee can blend into any workplace setting – from office and conference rooms to waiting rooms and reception areas.

**Fabric:** Yellow – Maharam Tournesol 465970, 002 Burst. White – Maharam Scuba 464930, 001 Vanilla.

**Cover Fabric:** Carnegie Driftwood 6030, color 39.

Guest with Upper Pillow 426 24.5" w × 23.5" d × 35.75" h