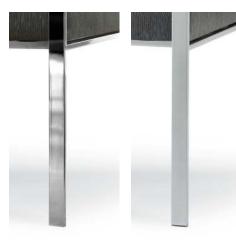

## Marquee Seating & Table Collection

End Table 422-2424LT 24" w × 24" d × 17.875" h

Magazine Table 422-3636MT 36" w × 36" d × 13.875" h

Magazine Table 422-2448MT 48" w × 24" d × 13.875" h

Chrome

Aluminum

Powdercoat