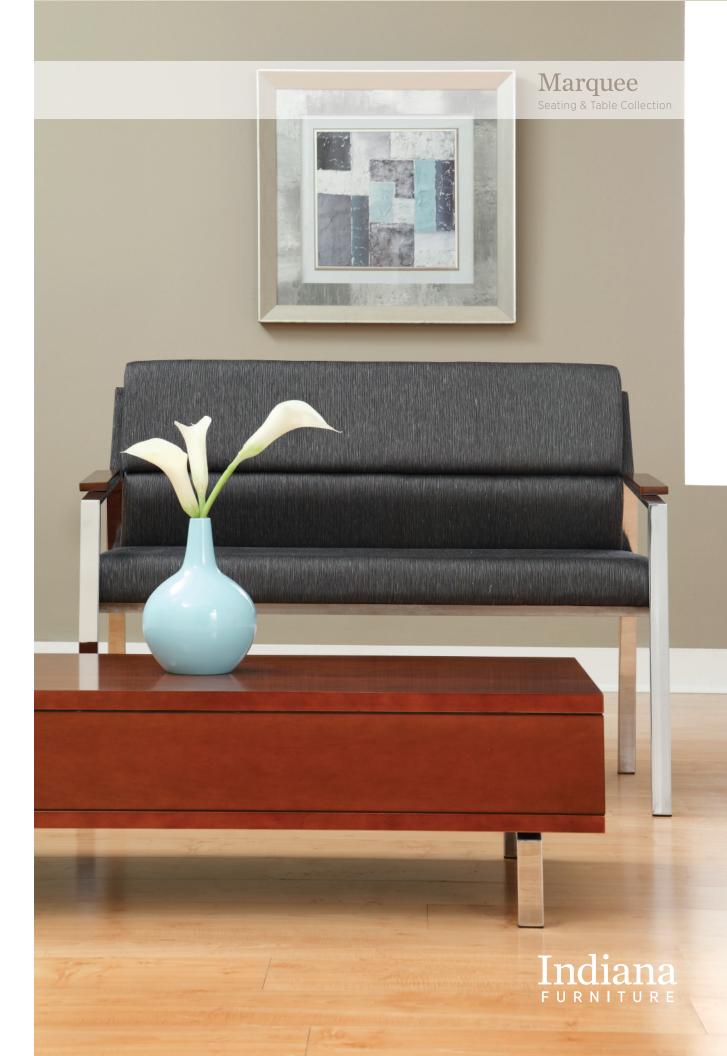

Marquee Seating & Table Collection

Marquee guest seating combines a variety of options, combining the sleek look and feel of metal with unlimited flexibility. Compliment your motif with a choice of metal frame finishes in powder coated Aluminum, Fossil, Mist, Noir, Oyster, Storm, or Pearlescent White. Offered in guest, settee, tandem, and bariatric options, Marquee can blend into any workplace setting – from office and conference rooms to waiting rooms and reception areas.

**Fabric:** Yellow – Maharam Tournesol 465970, 002 Burst. White – Maharam Scuba 464930, 001 Vanilla.

**Cover Fabric:** Carnegie Driftwood 6030, color 39.

Guest with Upper Pillow 426 24.5" w × 23.5" d × 35.75" h

Guest without Upper Pillow 427 24.5" w × 23.5" d × 33.5" h

Guest Bariatric with Upper Pillow 429 34.5" w × 23.5" d × 35.75" h

Guest Bariatric without Upper Pillow 430 34.5" w × 23.5" d × 33.5" h

Settee with Upper Pillow 4262 46.5" w × 23.5" d × 35.75" h

Settee without Upper Pillow 4272 46.5" w × 23.5" d × 33.5" h

## Marquee Seating & Table Collection

End Table 422-2424LT 24" w × 24" d × 17.875" h

Magazine Table 422-3636MT 36" w × 36" d × 13.875" h

Magazine Table 422-2448MT 48" w × 24" d × 13.875" h

Chrome

Aluminum

Powdercoat