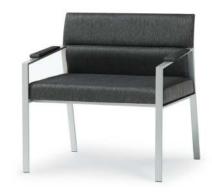

Marquee Seating & Table Collection

Marquee guest seating combines a variety of options, combining the sleek look and feel of metal with unlimited flexibility. Compliment your motif with a choice of metal frame finishes in powder coated Aluminum, Fossil, Mist, Noir, Oyster, Storm, or Pearlescent White. Offered in guest, settee, tandem, and bariatric options, Marquee can blend into any workplace setting – from office and conference rooms to waiting rooms and reception areas.

Guest without Upper Pillow 427 24.5" w × 23.5" d × 33.5" h

Guest Bariatric with Upper Pillow 429 34.5" w × 23.5" d × 35.75" h

Guest Bariatric without Upper Pillow 430 34.5" w × 23.5" d × 33.5" h

Settee with Upper Pillow 4262 46.5" w × 23.5" d × 35.75" h