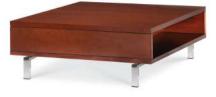

## Marquee Seating & Table Collection

End Table 422-2424LT 24" w × 24" d × 17.875" h

Magazine Table 422-3636MT 36" w × 36" d × 13.875" h

Magazine Table 422-2448MT 48" w × 24" d × 13.875" h

Chrome

Aluminum

Powdercoat