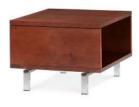

## Marquee Seating & Table Collection

End Table 422-2424LT 24" w × 24" d × 17.875" h

Magazine Table 422-3636MT 36" w × 36" d × 13.875" h

Magazine Table 422-2448MT 48" w × 24" d × 13.875" h

Chrome

Aluminum

Powdercoat