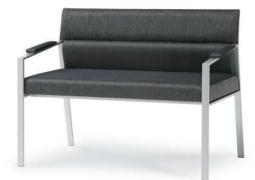

Marquee Seating & Table Collection

Marquee guest seating combines a variety of options, combining the sleek look and feel of metal with unlimited flexibility. Compliment your motif with a choice of metal frame finishes in powder coated Aluminum, Fossil, Mist, Noir, Oyster, Storm, or Pearlescent White. Offered in guest, settee, tandem, and bariatric options, Marquee can blend into any workplace setting – from office and conference rooms to waiting rooms and reception areas.

**Fabric:** Yellow – Maharam Tournesol 465970, 002 Burst. White – Maharam Scuba 464930, 001 Vanilla.

**Cover Fabric:** Carnegie Driftwood 6030, color 39.

Guest with Upper Pillow 426 24.5" w × 23.5" d × 35.75" h

Guest without Upper Pillow 427 24.5" w × 23.5" d × 33.5" h

Guest Bariatric with Upper Pillow 429 34.5" w × 23.5" d × 35.75" h

Guest Bariatric without Upper Pillow 430 34.5" w × 23.5" d × 33.5" h

Settee with Upper Pillow 4262 46.5" w × 23.5" d × 35.75" h

Settee without Upper Pillow 4272 46.5" w × 23.5" d × 33.5" h