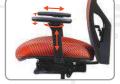

# ADJUSTABLE HEIGHT RATCHET BACK

and height adjustment lumbar pad standard.

# PNEUMATIC SEAT HEIGHT ADJUSTMENT

provides a balanced support and encourages better blood circulation by reducing pressure points in the lower body.

THE FACTS SUPPORT THEORY AS THE SMART CHOICE.