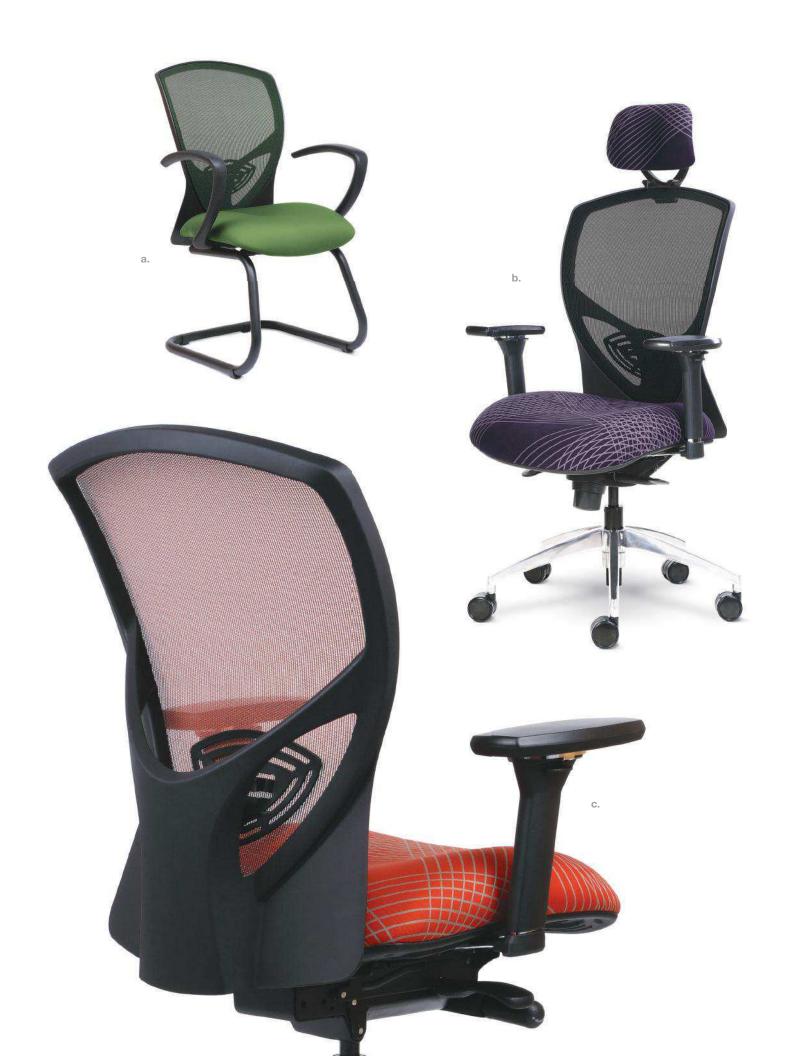

# **CONTROL AVAILABILITY**

|           | Y1 | Y2 | Y3 |
|-----------|----|----|----|
| 2160/2180 | •  | •  | •  |
| 2170/2190 | •  | •  | •  |
| 2166/2168 | •  |    |    |
| 2176/2178 | •  |    |    |

a. 2160-GT-A10 b. 2180-Y3-A37-BA10P c. 2160-Y2-A37 d. 2190-Y3-A37-BA10P e. 2160-Y1-A36 f. 2170-Y3-A36-BA10P