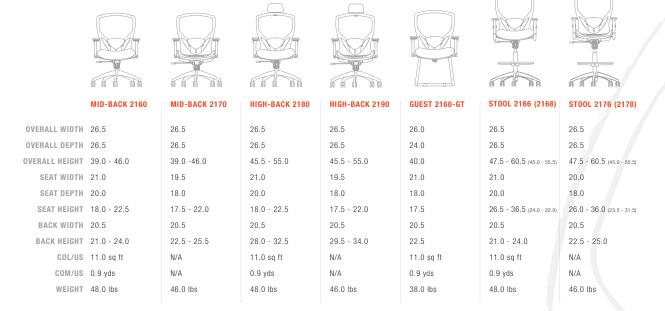

s. Guest models can be ordered armless or matched with height adjustable arms or fixed cantilever arms.

# ADJUSTABLE HEIGHT RATCHET BACK

and height adjustment lumbar pad standard.

# OPTIONAL CAST ALUMINUM BASES

available in black, silver or polished aluminum.

### **CHOICE OF CONTROLS**

for both mid-back and high-back models to suit every application in today's demanding office environments.

# **DYNAMIC BODY ALIGNMENT**

included in all three control options - Y1, Y2 and Y3. Each features a perfectly designed ratio of movement between seat and back tilt.

# PNEUMATIC SEAT HEIGHT ADJUSTMENT

provides a balanced support and encourages better blood circulation by reducing pressure points in the lower body.



THE FACTS SUPPORT THEORY AS THE SMART CHOICE.







# **STATEMENT OF LINE**



All dimensions are in inches

# **ARM OPTIONS**



6-WAY ADJUSTABLE

MESH COLOR OPTIONS for back and seat.







8-WAY ADJUSTABLE



CAST ALUMINUM BASES Optional on all Theory models.

BA10P (POLISHED)









SS SEAT SLIDER

HEADREST (MATCHES SEAT FINISH)

BA10S (SILVER)

# **CONTROL AVAILABILITY**

|           | Y1 | Y2 | Y3 |
|-----------|----|----|----|
| 2160/2180 | •  | •  | •  |
| 2170/2190 | •  | •  | •  |
| 2166/2168 | •  |    |    |
| 2176/2178 | •  |    |    |

a. 2160-GT-A10 b. 2180-Y3-A37-BA10P c. 2160-Y2-A37 d. 2190-Y3-A37-BA10P e. 2160-Y1-A36 f. 2170-Y3-A36-BA10P



3211 Jack Northrop Ave. Hawthorne, CA 90250

# **PHONE**

888.925.SEAT

FAX

866.925.SEAT

**EMAIL** 

sales@9to5seating.com





### LIFETIME WARRANTY

on all structural and mechanical components. Mesh, fabr