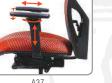

# ARM OPTIONS INCLUDE

six-way or eight-way adjustable T-arms suited for task-based support or conference settings. Guest models can be ordered armless or matched with height adjustable arms or fixed cantilever arms.

# **ARM OPTIONS**

6-WAY ADJUSTABLE

MESH COLOR OPTIONS for back and seat.

8-WAY ADJUSTABLE

CAST ALUMINUM BASES Optional on all Theory models.

BA10P (POLISHED)

SS SEAT SLIDER

HEADREST (MATCHES SEAT FINISH)