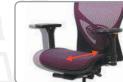

# PNEUMATIC SEAT HEIGHT ADJUSTMENT

provides a balanced support and encourages better blood circulation by reducing pressure points in the lower body.

THE FACTS SUPPORT THEORY AS THE SMART CHOICE.