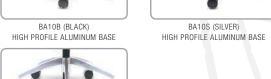

# OPTIONAL CAST ALUMINUM BASES

available in black, silver or polished aluminum.

# **ARM OPTIONS**

6-WAY ADJUSTABLE

MESH COLOR OPTIONS for back and seat.

8-WAY ADJUSTABLE

CAST ALUMINUM BASES Optional on all Theory models.

BA10P (POLISHED)

SS SEAT SLIDER

HEADREST (MATCHES SEAT FINISH)

BA10S (SILVER)