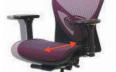

# PNEUMATIC SEAT HEIGHT ADJUSTMENT

provides a balanced support and encourages better blood circulation by reducing pressure points in the lower body.

THE FACTS SUPPORT THEORY AS THE SMART CHOICE.