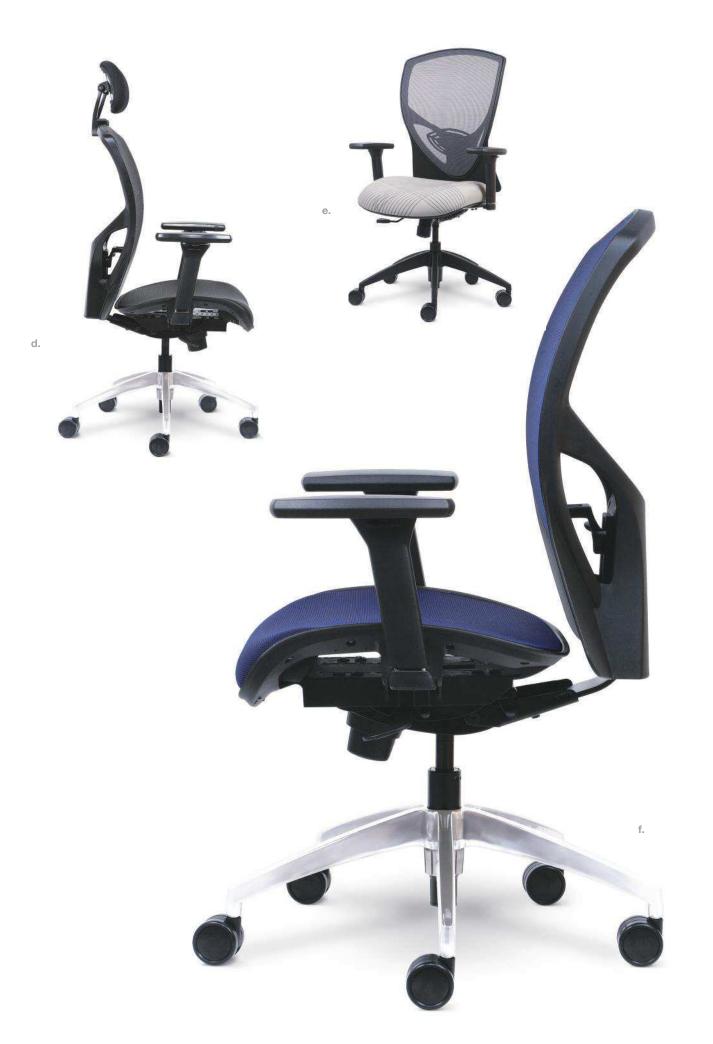

# **CONTROL AVAILABILITY**

|           | Y1 | Y2 | Y3 |
|-----------|----|----|----|
| 2160/2180 | •  | •  | •  |
| 2170/2190 | •  | •  | •  |
| 2166/2168 | •  |    |    |
| 2176/2178 | •  |    |    |

a. 2160-GT-A10 b. 2180-Y3-A37-BA10P c. 2160-Y2-A37 d. 2190-Y3-A37-BA10P e. 2160-Y1-A36 f. 2170-Y3-A36-BA10P