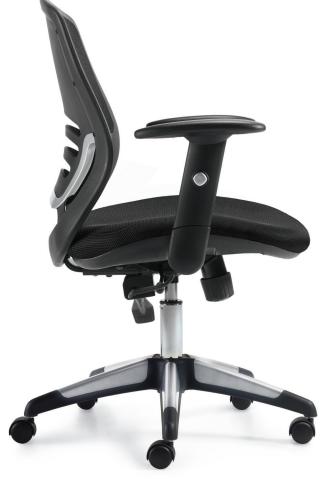

## **OTG11686B**

Black mesh back with breathable Black mesh fabric seat • Pneumatic seat height adjustment • Height adjustable arms with polyurethane armrests • Synchro-tilt chair control with infinite position tilt lock • Black scuff resistant tips on chair base with titanium finish and twin wheel carpet casters • Soft casters (OTG10700) are available • Greenguard certified • UPSable

## Features:

Tension Adjustment

Chair Tilt Lock

Seat Height Adjustment

Arm Height Adjustment

Waterfall Seat Edge

Properly Contoured Cushions

Synchro Tilt Movement

Overall Dimensions: 25.5W x 24.5D x 36H

Seat Height: 16" - 20" Seat Width: 20" Seat Depth: 19" Back Height: 18" Back Width: 19" Arm Height: 9" - 11.5"

List price \$435

This chair can be upholstered in other textile options and shipped within 2 days! (a \$55 list upcharge applies).