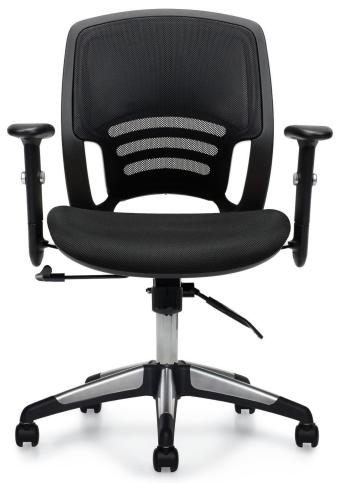

## **OTG11686B**

Black mesh back with breathable Black mesh fabric seat • Pneumatic seat height adjustment • Height adjustable arms with polyurethane armrests • Synchro-tilt chair control with infinite position tilt lock • Black scuff resistant tips on chair base with titanium finish and twin wheel carpet casters • Soft casters (OTG10700) are available • Greenguard certified • UPSable

## Features:

Tension Adjustment

Chair Tilt Lock

Seat Height Adjustment

Arm Height Adjustment

Waterfall Seat Edge

Properly Contoured Cushions

Synchro Tilt Movement

Overall Dimensions: 25.5W x 24.5D x 36H

Seat Height: 16" - 20" Seat Width: 20" Seat Depth: 19" Back Height: 18" Back Width: 19" Arm Height: 9" - 11.5"

List price \$435

This chair can be upholstered in other textile options and shipped within 2 days! (a \$55 list upcharge applies).