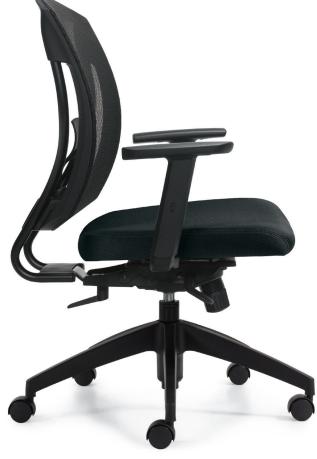

## **OTG2801**

Black mesh back with breathable Black mesh fabric seat • Pneumatic seat height adjustment • Height adjustable arms • Multiple-position seat tilt lock with anti-kick back feature • Adjustable lumbar support • Synchro-tilt chair control with tilt tension adjustment • Soft casters (OTG10700) are available • Greenguard certified • UPSable

## Features:

Tension Adjustment

Chair Tilt Lock

Seat Height Adjustment

Arm Height Adjustment

Synchro-Tilt Movement

Waterfall Seat Edge

Properly Contoured Cushions

Overall Dimensions: 26.5W x 25D x 39H

Seat Height: 16.5" - 21.5" Seat Width: 20" Seat Depth: 18.5" Back Height: 19.5" Back Width: 20" Arm Height: 8" - 11.5"

List price \$590

This chair can be upholstered in other textile options and shipped within 2 days! (a \$55 list upcharge applies).