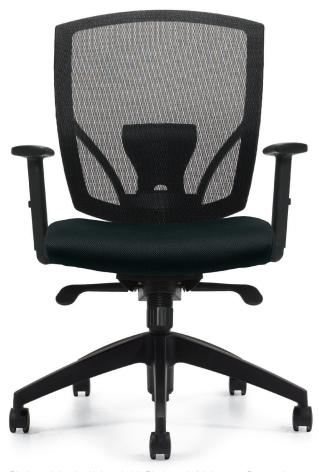

## **OTG2801**

Black mesh back with breathable Black mesh fabric seat • Pneumatic seat height adjustment • Height adjustable arms • Multiple-position seat tilt lock with anti-kick back feature • Adjustable lumbar support • Synchro-tilt chair control with tilt tension adjustment • Soft casters (OTG10700) are available • Greenguard certified • UPSable

## Features:

Tension Adjustment

Chair Tilt Lock

Seat Height Adjustment

Arm Height Adjustment

Synchro-Tilt Movement

Waterfall Seat Edge

Properly Contoured Cushions

Overall Dimensions: 26.5W x 25D x 39H

Seat Height: 16.5" - 21.5" Seat Width: 20" Seat Depth: 18.5" Back Height: 19.5" Back Width: 20" Arm Height: 8" - 11.5"

List price \$590

This chair can be upholstered in other textile options and shipped within 2 days! (a \$55 list upcharge applies).